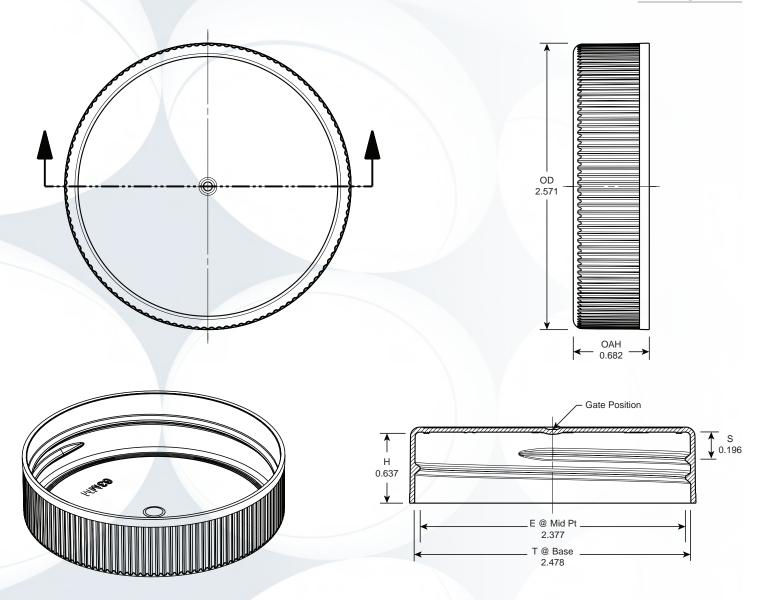

| Inch tolerances (unless specified) General: +/010 "/"                                                                                                                | 6020 West Ridge Road Erie, Pennsylvania 16506 |
|----------------------------------------------------------------------------------------------------------------------------------------------------------------------|-----------------------------------------------|
| Number of turns: 1.25                                                                                                                                                | PACKAGING (814) 838-7914 Fax (814) 838-7411   |
| Pitch (TPI): 6                                                                                                                                                       | 63-485 CT                                     |
| Material: PP                                                                                                                                                         | Erie Molded Packaging, Inc.                   |
| This drawing is the exclusive property of Erie Molded Packaging, Inc. and may not be reproduced without the expressed written consent of Erie Molded Packaging, Inc. | Date: June 22, 2015 Sheet: 01 of 01           |