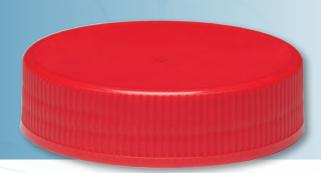

## 63-485 CT

Ribbed Side Wall
Matte Top
Continuous Thread
63mm Diameter
485 Thread Profile
Lined or Unlined